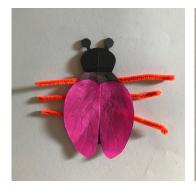

## Make a beautiful beetle

- Thread pipe cleaner legs through the main body shape.
- Secure pipe cleaners with paper tape.
- Turn over the body and stick the metallic paper over the pipe cleaners to form the top body.
- Stick wings on to the body as shown.
- Decorate wing case on top of the wings as shown.
- Decorate wing case. You can use the foil transfer to create a metallic effect or draw patterns with the pencils provided.
- Fold the head back along the crease to make it appear more 3D in form.
- Mini pom poms can be used to make eyes or you can draw your own.