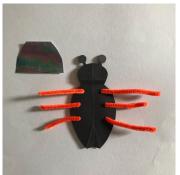

## Make a beautiful beetle

- Thread pipe cleaner legs through the main body shape.
- Secure pipe cleaners with paper tape.
- Turn over the body and stick the metallic paper over the pipe cleaners to form the top body.
- Stick wings on to the body as shown.
- Decorate wing case on top of the wings as shown.
- Decorate wing case. You can use the foil transfer to create a metallic effect or draw patterns with the pencils provided.
- Fold the head back along the crease to make it appear more 3D in form.
- Mini pom poms can be used to make eyes or you can draw your own.