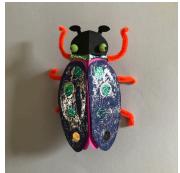

## Make a beautiful beetle

- Thread pipe cleaner legs through the main body shape.
- Secure pipe cleaners with paper tape.
- Turn over the body and stick the metallic paper over the pipe cleaners to form the top body.
- Stick wings on to the body as shown.
- Decorate wing case on top of the wings as shown.
- Decorate wing case. You can use the foil transfer to create a metallic effect or draw patterns with the pencils provided.
- Fold the head back along the crease to make it appear more 3D in form.
- Mini pom poms can be used to make eyes or you can draw your own.

## How to use the foil transfer:

- Apply glue stick to the area you would like the metallic effect to appear.
- Place the foil on top with the shiny surface facing you.
- Scribble on top with a pencil to make the foil stick to the glue.
- Carefully pull the foil away and you will see a metallic effect on the paper.