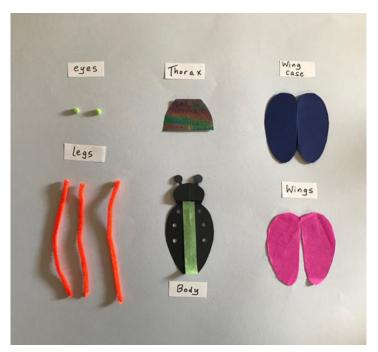

## Make a beautiful beetle

- Thread pipe cleaner legs through the main body shape.
- Secure pipe cleaners with paper tape.
- Turn over the body and stick the metallic paper over the pipe cleaners to form the top body.
- Stick wings on to the body as shown.
- Decorate wing case on top of the wings as shown.
- Decorate wing case. You can use the foil transfer to create a metallic effect or draw patterns with the pencils provided.
- Fold the head back along the crease to make it appear more 3D in form.
- Mini pom poms can be used to make eyes or you can draw your own.