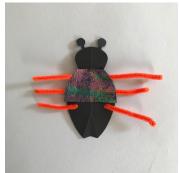

## Make a beautiful beetle

- Thread pipe cleaner legs through the main body shape.
- Secure pipe cleaners with paper tape.
- Turn over the body and stick the metallic paper over the pipe cleaners to form the top body.
- Stick wings on to the body as shown.
- Decorate wing case on top of the wings as shown.
- Decorate wing case. You can use the foil transfer to create a metallic effect or draw patterns with the pencils provided.
- Fold the head back along the crease to make it appear more 3D in form.
- Mini pom poms can be used to make eyes or you can draw your own.