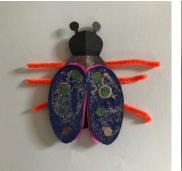

## Make a beautiful beetle

- Thread pipe cleaner legs through the main body shape.
- Secure pipe cleaners with paper tape.
- Turn over the body and stick the metallic paper over the pipe cleaners to form the top body.
- Stick wings on to the body as shown.
- Decorate wing case on top of the wings as shown.
- Decorate wing case. You can use the foil transfer to create a metallic effect or draw patterns with the pencils provided.
- Fold the head back along the crease to make it appear more 3D in form.
- Mini pom poms can be used to make eyes or you can draw your own.

## How to use the foil transfer:

- Apply glue stick to the area you would like the metallic effect to appear.
- Place the foil on top with the shiny surface facing you.
- Scribble on top with a pencil to make the foil stick to the glue.
- Carefully pull the foil away and you will see a metallic effect on the paper.