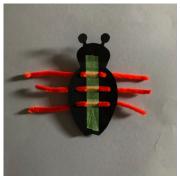

## Make a beautiful beetle

- Thread pipe cleaner legs through the main body shape.
- Secure pipe cleaners with paper tape.
- Turn over the body and stick the metallic paper over the pipe cleaners to form the top body.
- Stick wings on to the body as shown.
- Decorate wing case on top of the wings as shown.
- Decorate wing case. You can use the foil transfer to create a metallic effect or draw patterns with the pencils provided.
- Fold the head back along the crease to make it appear more 3D in form.
- Mini pom poms can be used to make eyes or you can draw your own.